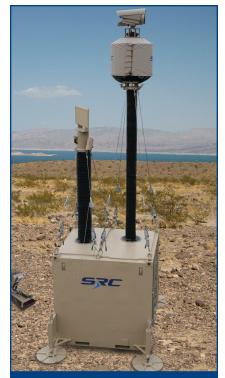

## **RADAR SYSTEM OPTIONS**

A variety of hardware add-ons can be employed to **expand the functionality** of our field-proven radar systems

Vehicle mount and trailer options for mobile deployment

Satellite communications for remote operation