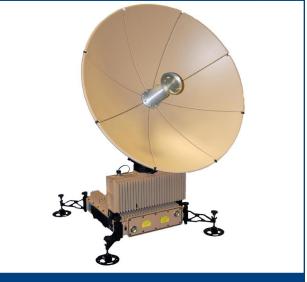

## **RADAR SYSTEM OPTIONS**

Sheltered integrated sensor systems for severe weather protection

Radome and rugged pedestal for long term installations

800-724-0451 • inquiries@srcinc.com • www.srcinc.com Scan QR code to download an electronic copy.