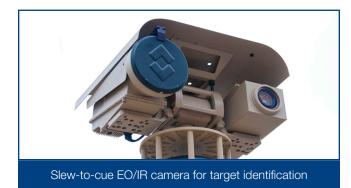

## **RADAR SYSTEM OPTIONS**

A variety of hardware add-ons can be employed to **expand the functionality** of our field-proven radar systems

Vehicle mount and trailer options for mobile deployment

Satellite communications for remote operation