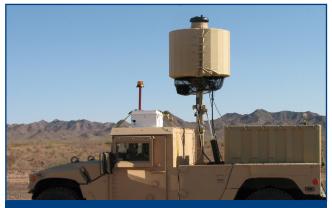

## **RADAR SYSTEM OPTIONS**

A variety of hardware add-ons can be employed to **expand the functionality** of our field-proven radar systems

Vehicle mount and trailer options for mobile deployment

Satellite communications for remote operation