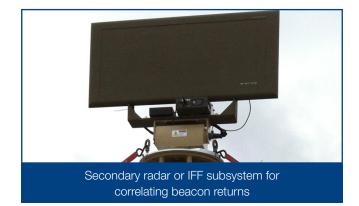

## **RADAR SYSTEM OPTIONS**

A variety of hardware add-ons can be employed to **expand the functionality** of our field-proven radar systems





Vehicle mount and trailer options for mobile deployment





Satellite communications for remote operation



Tower mount for improved air surveillance performance



## **RADAR SYSTEM OPTIONS**



Sheltered integrated sensor systems for severe weather protection



Radome and rugged pedestal for long term installations









800-724-0451 • inquiries@srcinc.com • www.srcinc.com Scan QR code to download an electronic copy.

© 2018 SRC, Inc. All rights reserved. 20201203