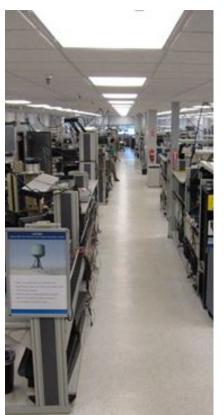

### **ENGINEERING LAB SPACE**

Nearly 19,000 square feet of lab space supports RF, communications and general development; prototype system build; integration and testing; and limited production. These labs have more than 200 work benches, a machine shop, environmental test chambers, screen rooms for radar experimentation, an electromagnetic interferences chamber, and an RF probe station and wire bonder for die work. Environmental testing is supported by 160 cubic foot, 64 cubic foot and 21 cubic foot environmental chambers. There are also four lab areas to support restricted or collateral access requirements.