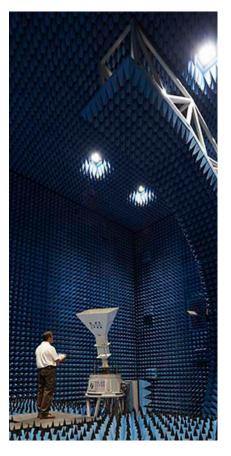

#### **ANECHOIC CHAMBERS**

Radio frequency testing is supported by two far-field and one near-field anechoic chambers. The near-field chamber includes a five-meter spherical near-field scanner.